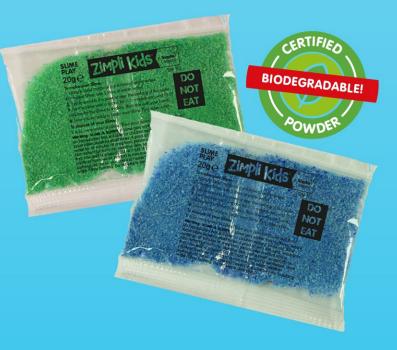

# **Clear Bags**

Option to Bespoke or Co-brand

Available in Slime/Glitter Play, Gelli/Glitter Play & SnoPlay

20g of Biodegradable powder in a Clear Bag with black print

# **Full Colour Foils**

Option to Bespoke or Co-brand

Available in Slime Play, Gelli Play & SnoPlay

20g of Biodegradable powder in a full colour foil bag

Makes up to 4 litres of slime or goo!