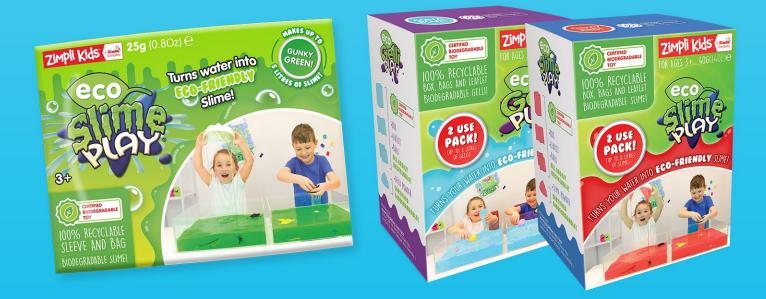

#### **Fully Recyclable**

All the boxes, leaflets and bags in our Eco range are fully recyclable. They use paper bags instead of plastic bags which can be recycled with the retail box & leaflet, in your standard paper/card recycling.

#### **Biodegradable**

Gelli Baff and Slime Baff have both passed the Bio-degradation Test OECD 301B as tested by Intertek.

Eco Slime Play or Gelli Play - 1 Use Pack Makes up to 4 Litres of Gelli/Slime Cardboard Sleeve

#### Prices from 18p per unit

Eco Slime Play or Gelli Play - 2 Use Pack Makes up to 8 Litres of Gelli/Slime Cardboard Box Prices from 45p per unit

- Option to Bespoke or Co-brand
- The perfect eco-friendly promotional product
- Perfect for sampling at Family/Children's events, Educational & Sensory Exhibitions and more.