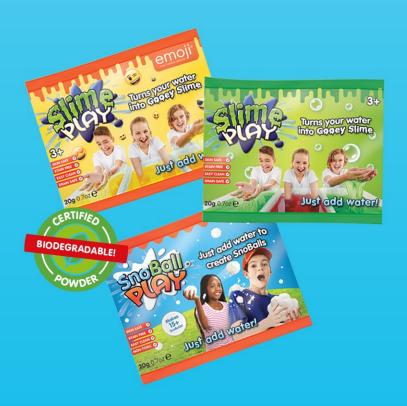

# **Full Colour Foils**

Option to Bespoke or Co-brand

Available in Slime Play, Gelli Play & SnoPlay

20g of Biodegradable powder in a full colour foil bag

Makes up to 4 litres of slime or goo!

# **Clear Bags**

Option to Bespoke or Co-brand

Available in Slime/Glitter Play, Gelli/Glitter Play & SnoPlay

20g of Biodegradable powder in a Clear Bag with black print