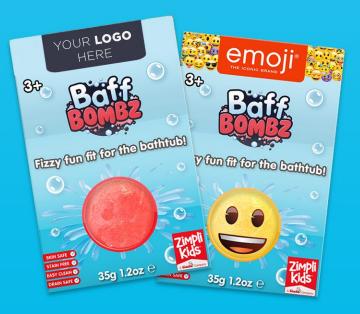

## **Baff Bombz**

35g Baff Bomb in cardboard sleeve

Option to Bespoke or Co-brand

Available in a range of colours and scents

## Prices from 29p per unit

Please email **marketing@zimplikids.com** for further details or to discuss your requirements