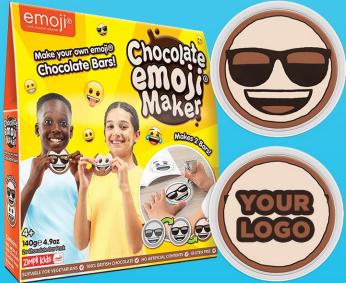

# Chocolate Emoji Maker

Chocolate emoji® Maker 2 Bar Pack

Make and personalise your own chocolate bar

Bespoke box & stencils for your customer to create your company logo in chocolate form

### Prices from £2.30 per unit